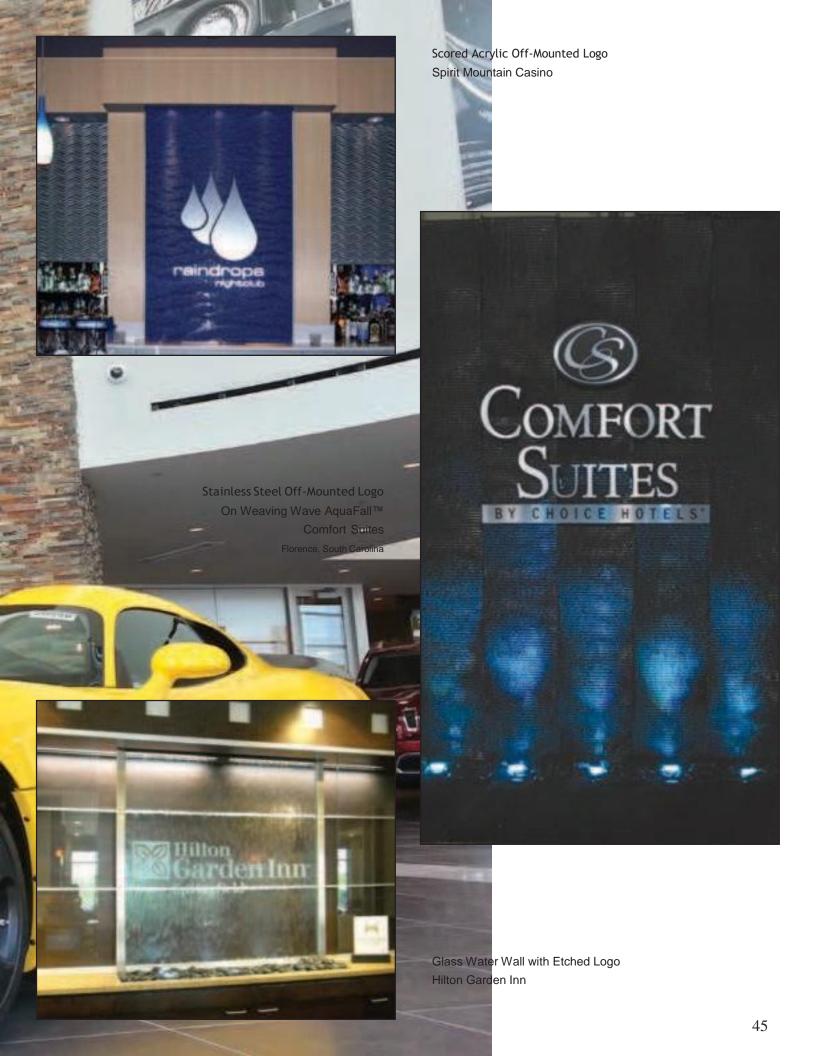

#### LOGOS

WaterPanel™ with Digital Print Logo Escape Nails

Glass with Digital Print Etched Logo Circle L Steakhouse

Black Scored Acrylic with Off Mounted Logo