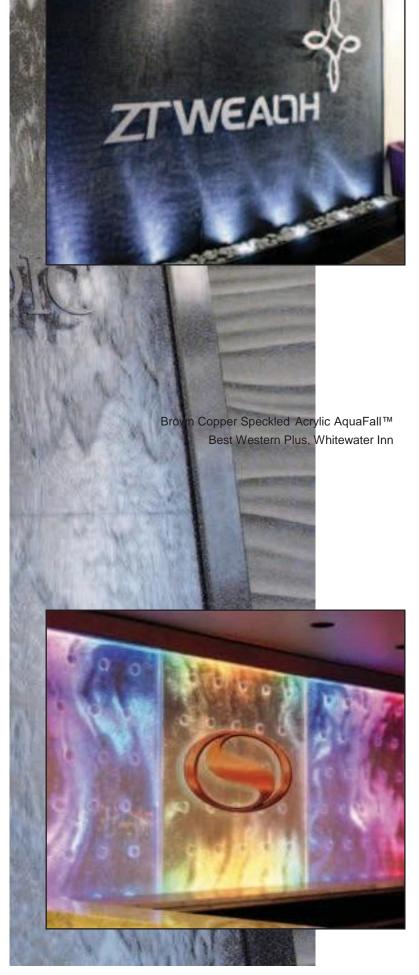

# LOGOS

Black Scored Acrylic Aquafall With Logo ZT Wealth Corporation

www.aquariumshome.com +370 698 23882

Peg Mount Bubble Panels With Lighting Effects And Logo Siena Hotel, Spa, Casino