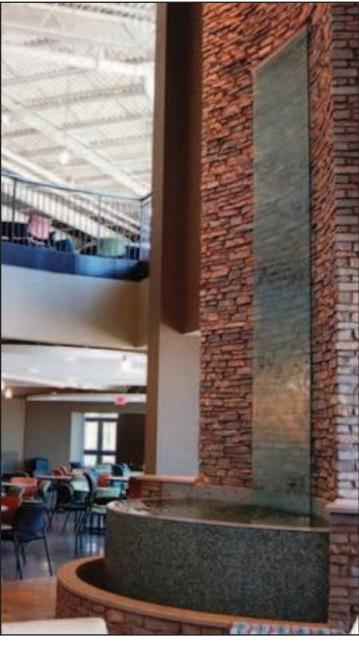

Our team of designers and craftsmen have over 24 years of experience with quality materials including: stone tiles, stainless and copper metals, custom logos and finishes with acrylic and glass - creating stunning AquaFall™ Water Walls, Waterpanel™ Bubble Walls, Rain Curtains, and Bubble Tube Displays, along with custom created shapes and styles.

These are just a few of the quality materials we use:

Glass Water Wall with Color Logo Brillium Corporate Headquarters

Glass Water Wall with Etched Logo Westin San Francisco Airport

Granite Waterfall with Color Logo LincOne Credit Union