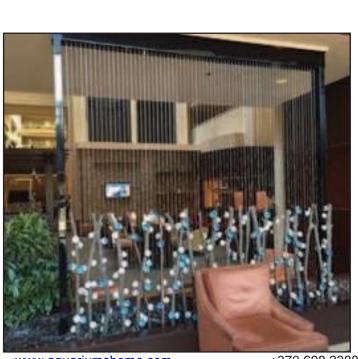

Weaving Textured Glass Water Wall Embassy Suites

Glass Water Wall Embassy Suites

Three-Panel Frameless Glass Water Wall Holiday Inn

Glass And Stainless Steel Water Walls Tansky Toyota

www.aquariumshome.com