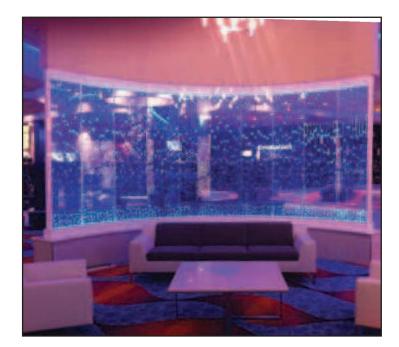

#### WATERPANEL™ BUBBLE WALLS

Bubble Walls - Peg Mount Style Florida Keys Steak and Lobster House

Bubble Wall-Vertical Chambers Austin's Chop House

#### WATERPANEL™ BUBBLE WALLS

Bubble Walls - Curved Vertical Chamber Omak Casino Resort

Bubble Wall Swirley Rod Style Holiday Inn

www.aquariumshome.com +370 698 23882