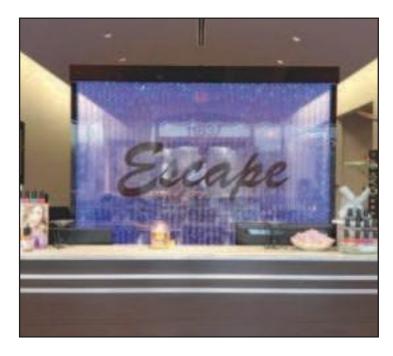

#### LOGOS

WaterPanel™ with Digital Print Logo Escape Nails

Glass with Digital Print Etched Logo Circle L Steakhouse

Black Scored Acrylic with Off Mounted Logo