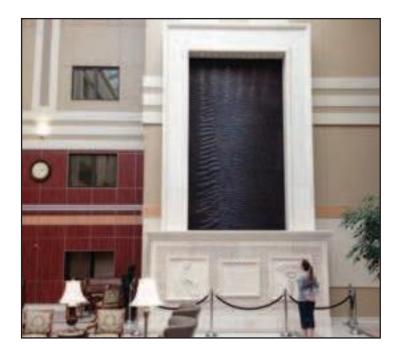

Tile Mosaic AquaFall™ Hyatt Place Waikiki

Scored Acrylic with Stainless Base and TV Familia Dental

Two Glass Water Walls Holiday Inn

Textured Glass with Brown Copper Speckled Frame York General Hospital