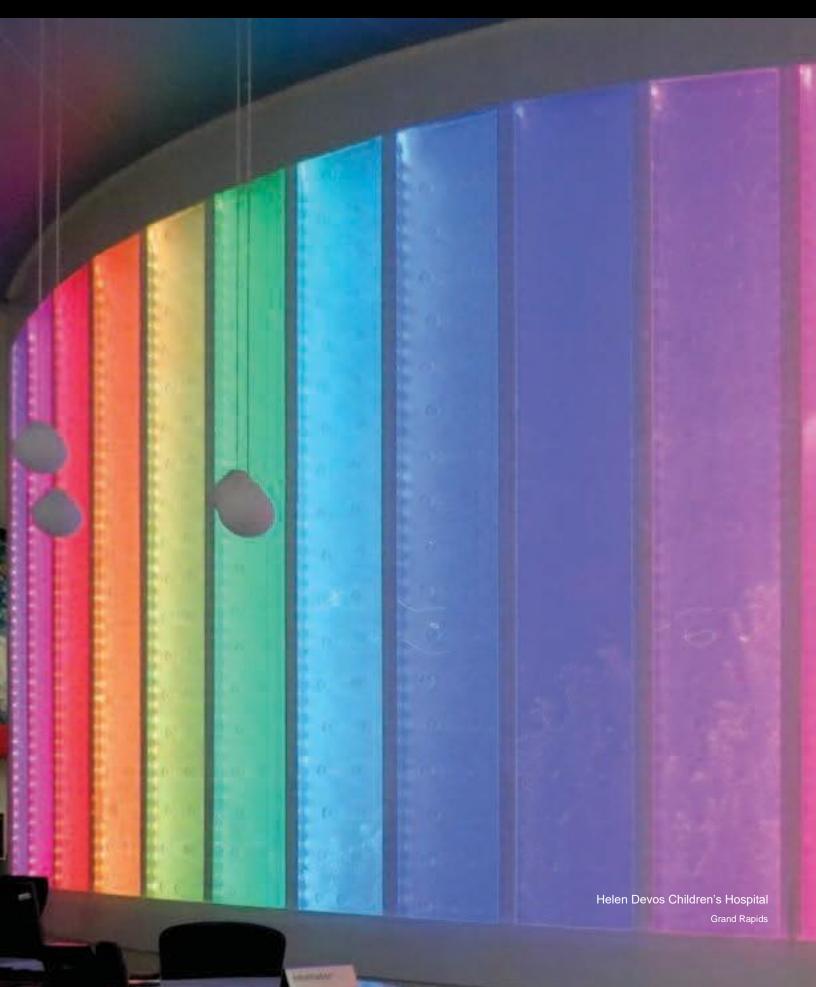

#### LOGOS

WaterPanel™ with Digital Print Logo Escape Nails

Glass with Digital Print Etched Logo Circle L Steakhouse

Black Scored Acrylic with Off Mounted Logo