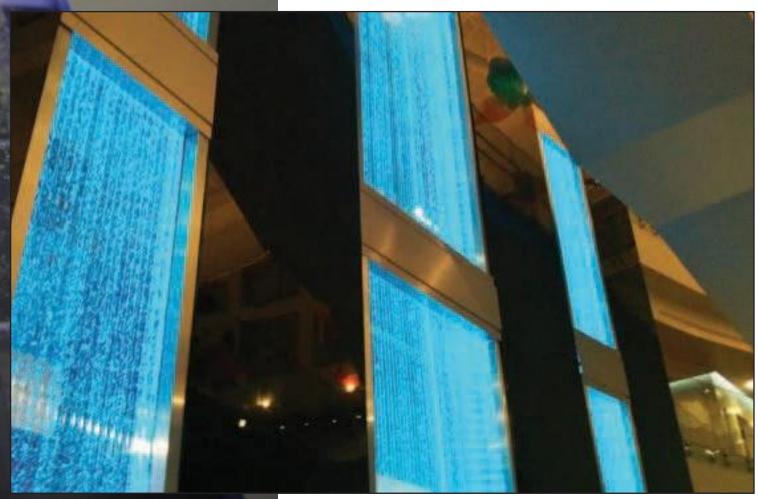

#### WATERPANEL™ BUBBLE WALLS

Bubble Walls - Peg Mount Style Florida Keys Steak and Lobster House

Bubble Wall-Vertical Chambers Austin's Chop House

#### WATERPANEL™ BUBBLE WALLS

Bubble Walls - Curved Vertical Chamber Omak Casino Resort

Bubble Wall Swirley Rod Style Holiday Inn

www.aquariumshome.com +370 698 23882

#### WATERPANEL™ BUBBLE WALLS

Bubble Walls
Outdoor Bus Shelter

Bubble Walls - Multiple Panels Kona Grill