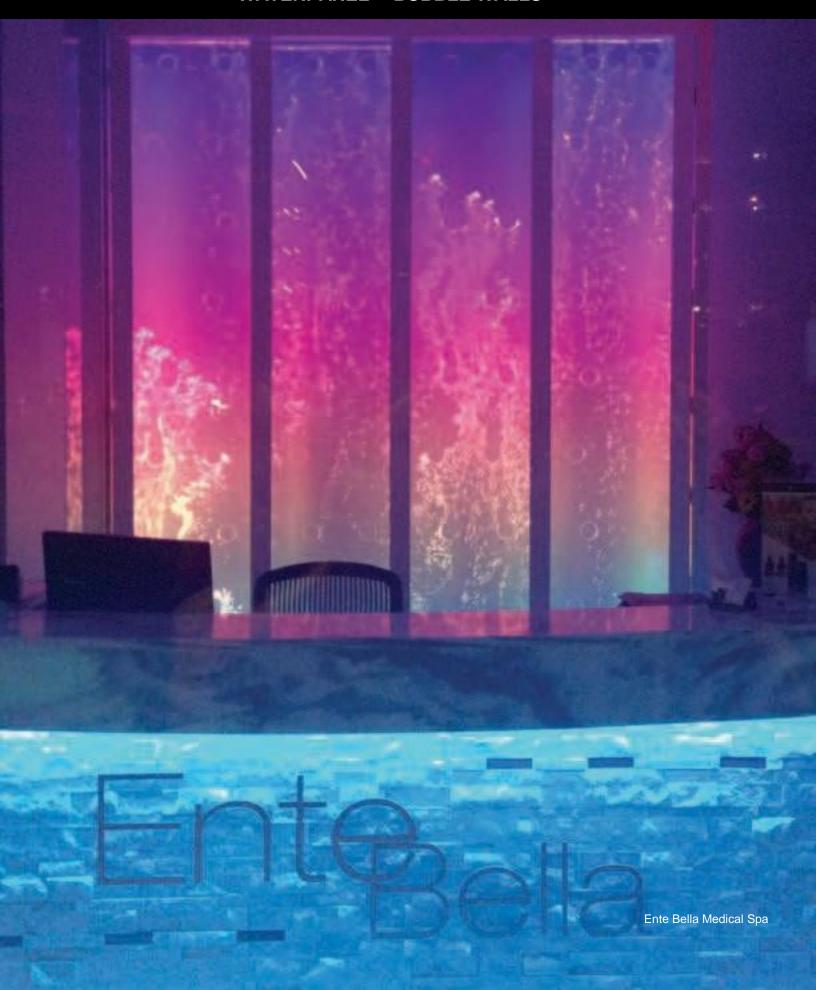

#### WATERPANEL™ BUBBLE WALLS

Bubble Walls - Peg Mount Style Florida Keys Steak and Lobster House

Bubble Wall-Vertical Chambers Austin's Chop House

#### WATERPANEL™ BUBBLE WALLS

Bubble Walls - Curved Vertical Chamber Omak Casino Resort

Bubble Wall Swirley Rod Style Holiday Inn

www.aquariumshome.com +370 698 23882