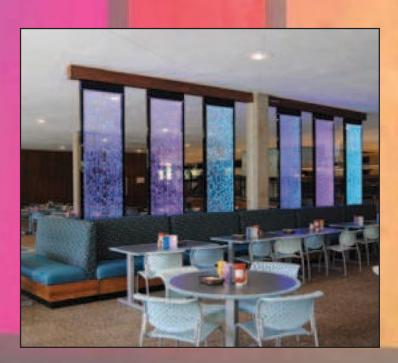

#### WATERPANEL™ BUBBLE WALLS

Bubble Walls - Peg Mount Style Florida Keys Steak and Lobster House

Bubble Wall-Vertical Chambers Austin's Chop House

#### WATERPANEL™ BUBBLE WALLS

Bubble Walls - Curved Vertical Chamber Omak Casino Resort

Bubble Wall Swirley Rod Style Holiday Inn

www.aquariumshome.com +370 698 23882