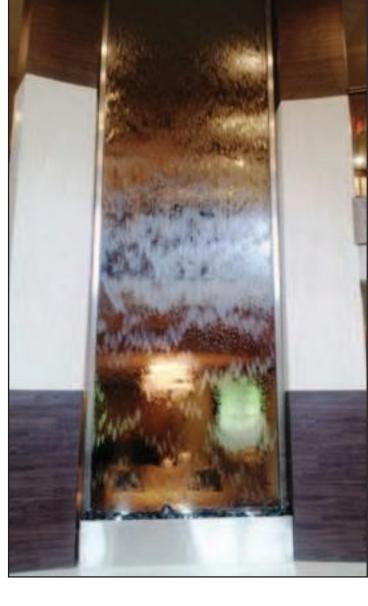

Weaving Textured Glass Water Wall Embassy Suites

Glass Water Wall Embassy Suites

Three-Panel Frameless Glass Water Wall Holiday Inn

Glass And Stainless Steel Water Walls Tansky Toyota

www.aquariumshome.com