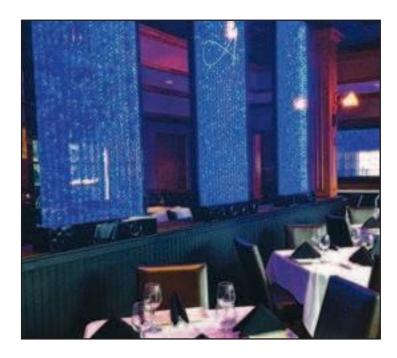

#### LOGOS

WaterPanel™ with Digital Print Logo Escape Nails

Glass with Digital Print Etched Logo Circle L Steakhouse

Black Scored Acrylic with Off Mounted Logo