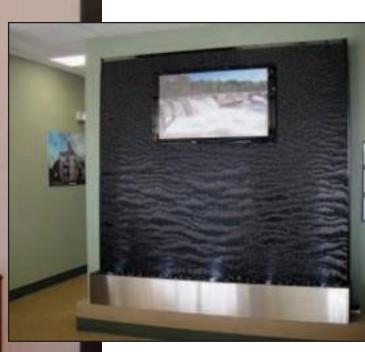

Weaving Textured Glass Water Wall Embassy Suites

Glass Water Wall Embassy Suites

Three-Panel Frameless Glass Water Wall Holiday Inn

Glass And Stainless Steel Water Walls Tansky Toyota

www.aquariumshome.com

Tile Water Wall with Acrylic Structure Stone Showroom

Black Scored Acrylic Waterfall
Private Residence

Black Scored Acrylic AquaFall™ Sheraton Hotel

Carlo Marie

Scored Acrylic And Reflection Pool Living Water Community Church

Three-Panel Glass Water Wall
The Water Works Restaurant and Lounge

+370 698 23882

Brown Copper Speckled Scored Acrylic AquaFall™ St. David's Medical Center

Outdoor Tile Water Wall on Roof Deck 1401 S. State Street

Tile Mosaic AquaFall™ Hyatt Place Waikiki

Scored Acrylic with Stainless Base and TV Familia Dental

Two Glass Water Walls Holiday Inn

Textured Glass with Brown Copper Speckled Frame York General Hospital