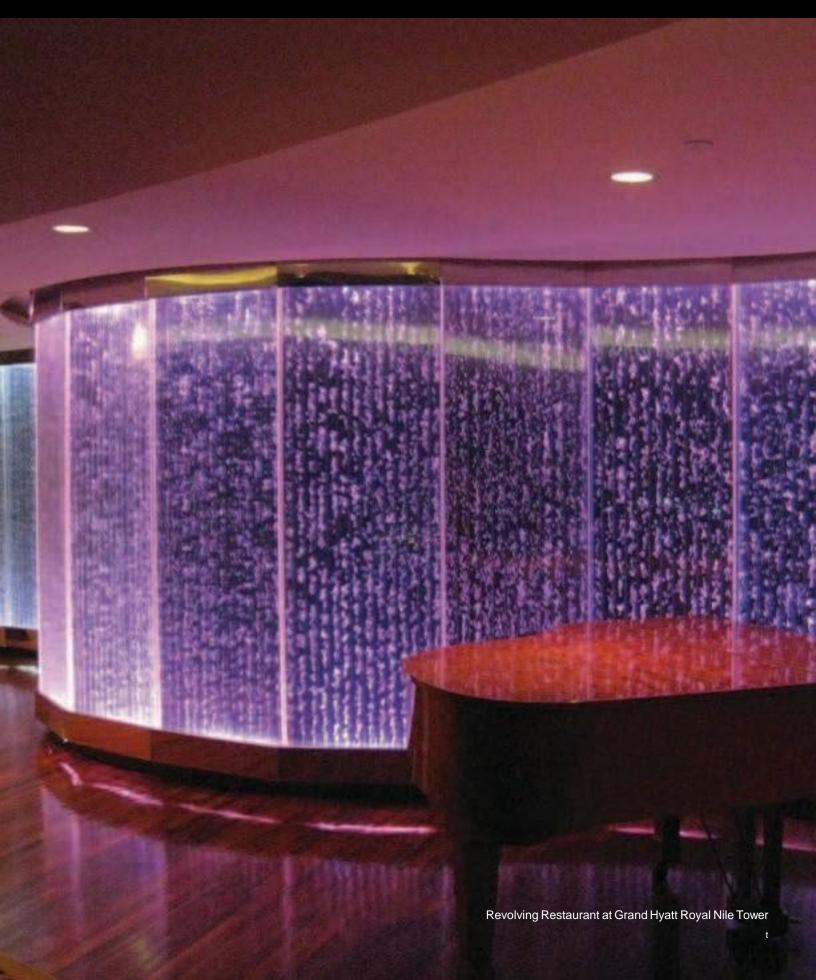

#### WATERPANEL™ BUBBLE WALLS

Bubble Walls - Peg Mount Style Florida Keys Steak and Lobster House

Bubble Wall-Vertical Chambers Austin's Chop House

#### WATERPANEL™ BUBBLE WALLS

Bubble Walls - Curved Vertical Chamber Omak Casino Resort

Bubble Wall Swirley Rod Style Holiday Inn

www.aquariumshome.com +370 698 23882