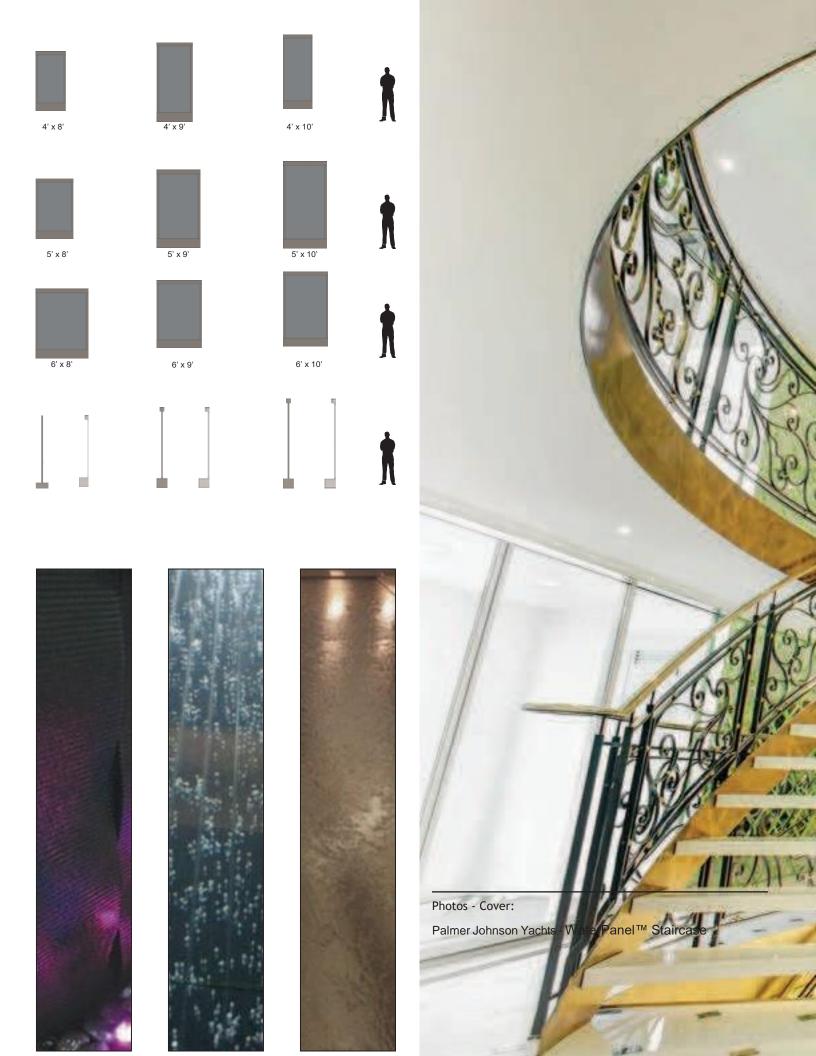

#### **HOW WE DO IT**

At Žaliasis tropikalis each Water Wall is customized to your design needs to enhance your environment. To begin the process, simply share your desired width and height:

- CAD drawings will be supplied which specify the components, finishes and dimensions of your water feature, and any MEP coordination.
- Expert recommendations on material selections will be chosen to fit your budget as well as a complete budget analysis.
- Photo mock-ups can be created to build excitement and help everyone visualize your finished project.
- Your unit will be water tested and inspected by our Quality Control Managers.
- Your feature will be packaged in a custom shipping container and your or our project manager will work closely with you to schedule shipping and an optional installation time line that works best for you.