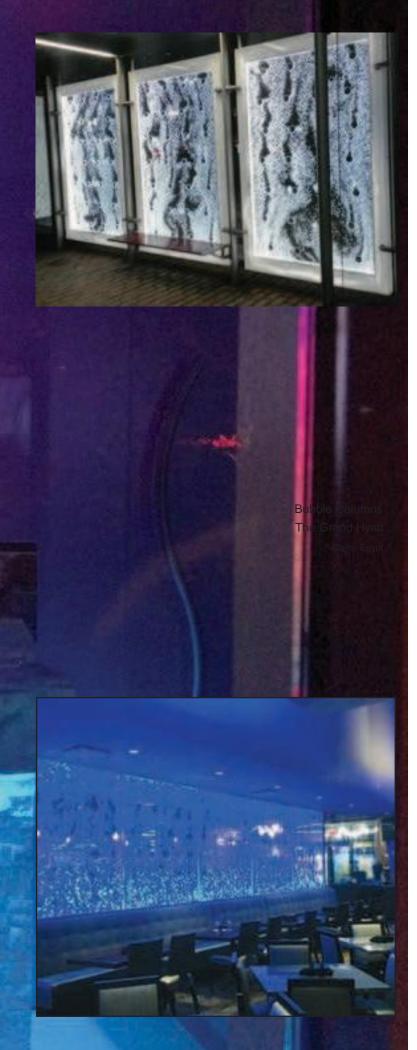

#### WATERPANEL™ BUBBLE WALLS

Bubble Walls
Outdoor Bus Shelter

Bubble Walls - Multiple Panels Kona Grill

## WATERPANEL™ BUBBLE WALLS

Bubble Panels Aqua Lounge

Bubble Panels

Iowa State University Cafeteria