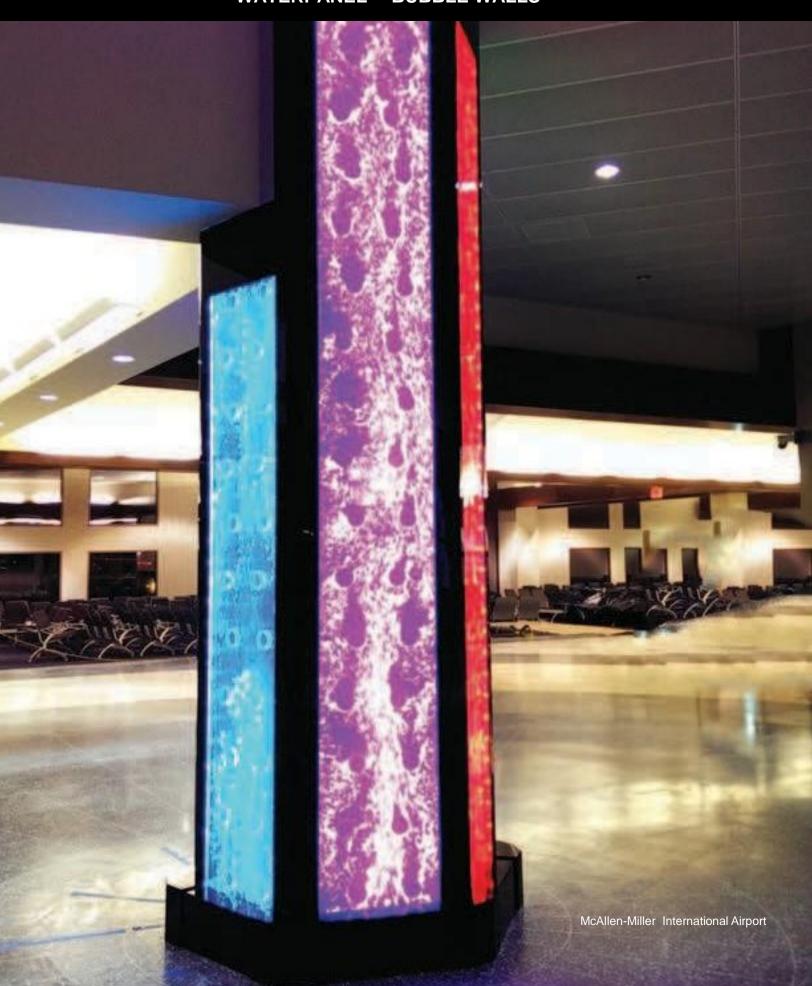

# WATERPANEL™ BUBBLE WALLS

Peg Mount Bubble Wall Million Air Terminal - Indianapolis International Airport

Peg Mount Bubble Panel G. Michael Salon

LOGOS