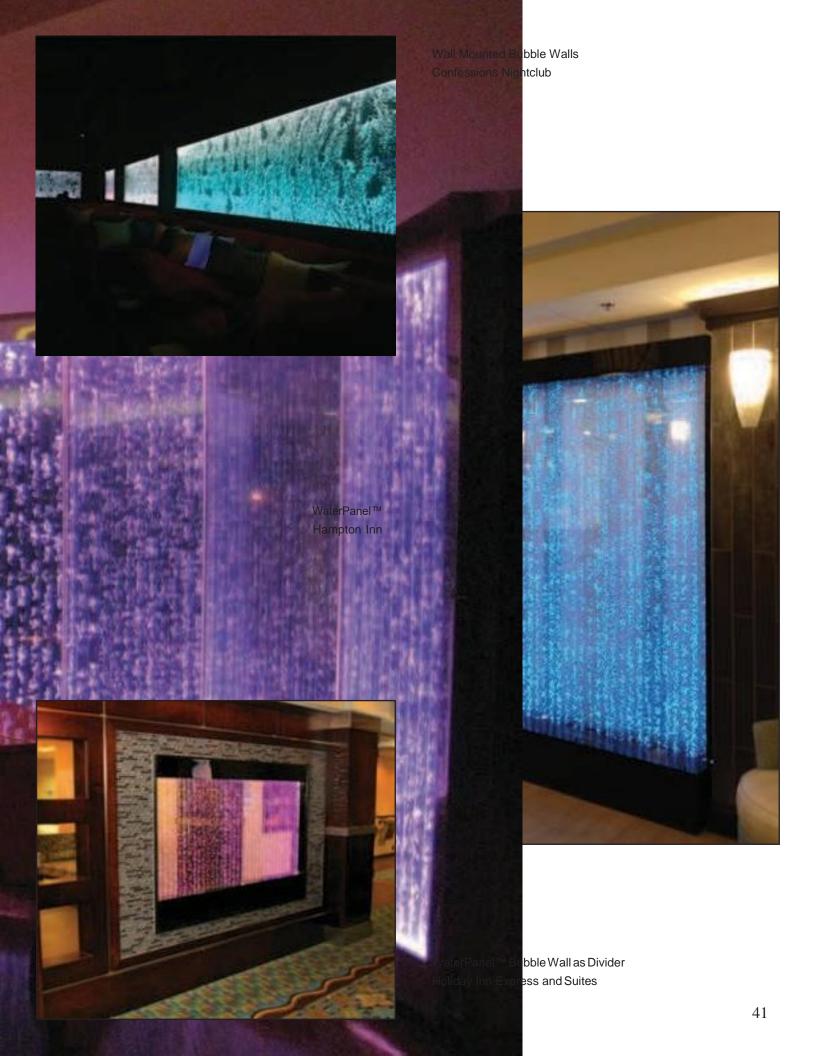

#### WATERPANEL™ BUBBLE WALLS

Bubble Walls - Peg Mount Style Florida Keys Steak and Lobster House

Bubble Wall-Vertical Chambers Austin's Chop House

#### WATERPANEL™ BUBBLE WALLS

Bubble Walls - Curved Vertical Chamber Omak Casino Resort

Bubble Wall Swirley Rod Style Holiday Inn

www.aquariumshome.com +370 698 23882

#### WATERPANEL™ BUBBLE WALLS

Bubble Walls
Outdoor Bus Shelter

Bubble Walls - Multiple Panels Kona Grill