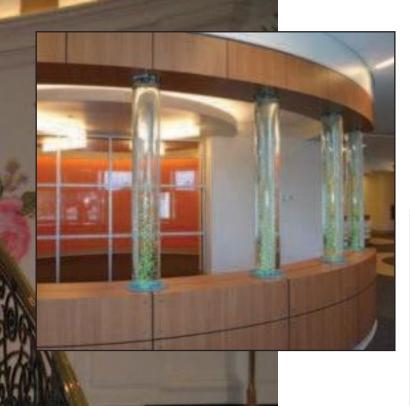

# UNIQUE WATER FEATURES

Bubble Column Water Feature Children's Hospital of Orange County

Bubble Bar Rainforest Cafe

Over 20 Locations Worldwide