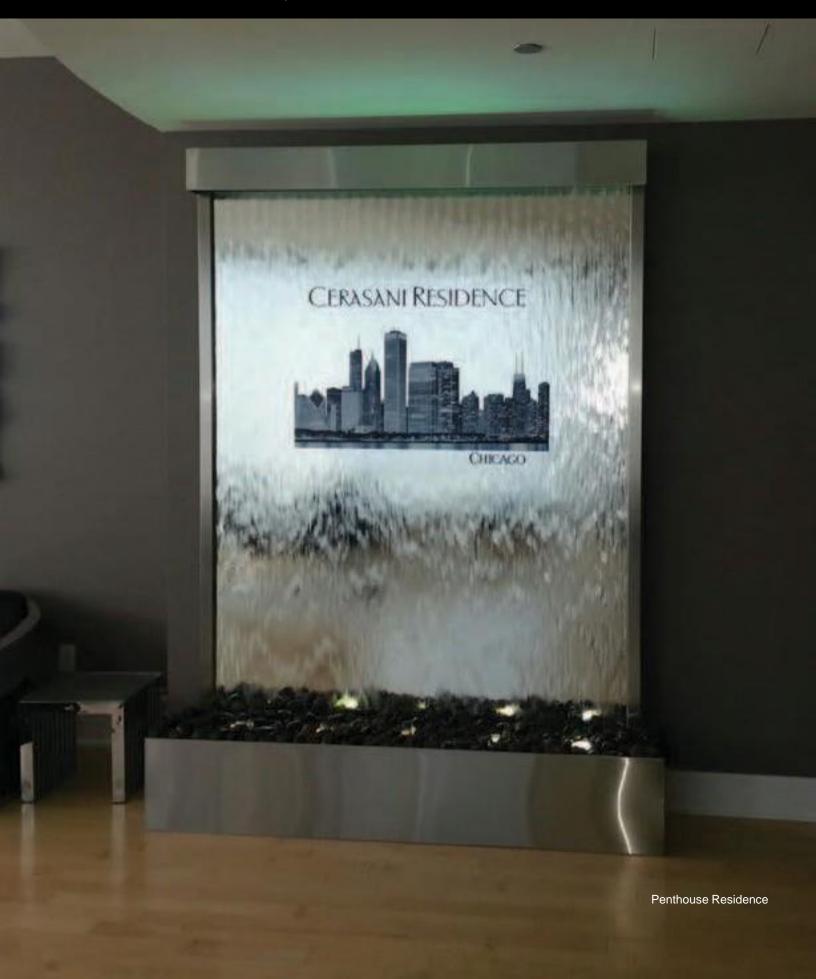

Tile Water Wall with Acrylic Structure Stone Showroom

Black Scored Acrylic Waterfall
Private Residence

Black Scored Acrylic AquaFall™ Sheraton Hotel

Carlo Marie

Scored Acrylic And Reflection Pool Living Water Community Church