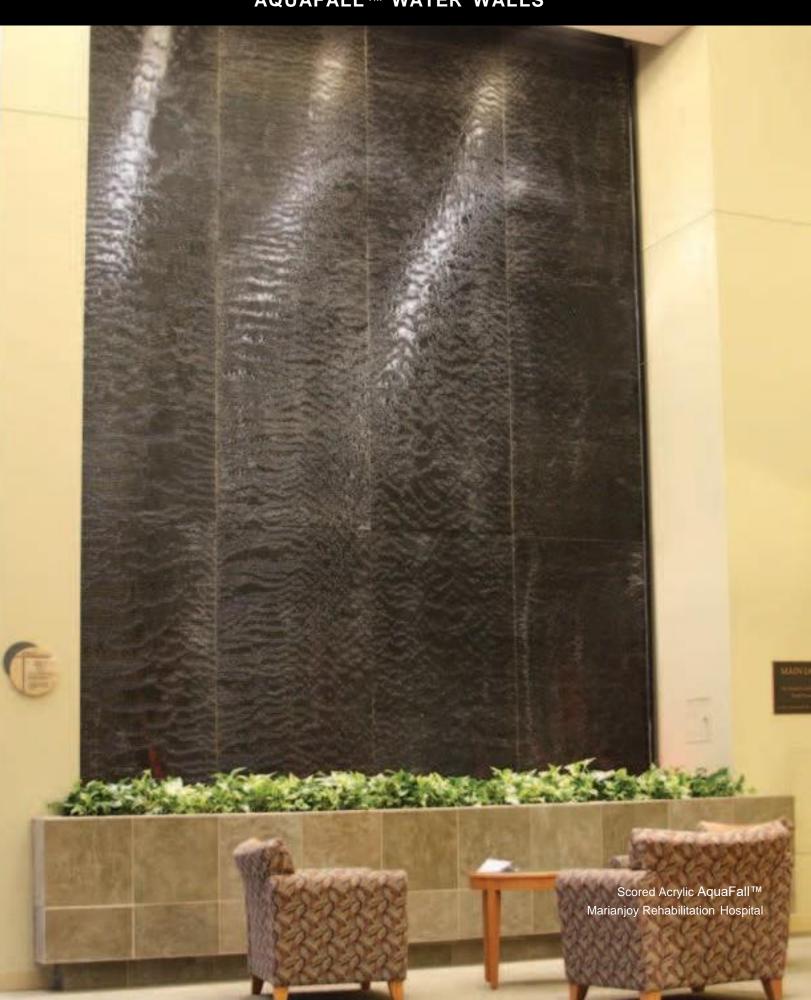

Three-Panel Glass Water Wall
The Water Works Restaurant and Lounge

+370 698 23882

Brown Copper Speckled Scored Acrylic AquaFall™ St. David's Medical Center

Outdoor Tile Water Wall on Roof Deck 1401 S. State Street