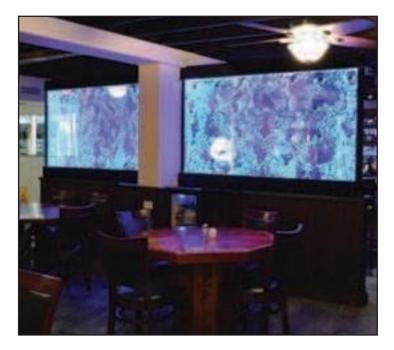

#### WATERPANEL™ BUBBLE WALLS

Bubble Walls
Outdoor Bus Shelter

Bubble Walls - Multiple Panels Kona Grill