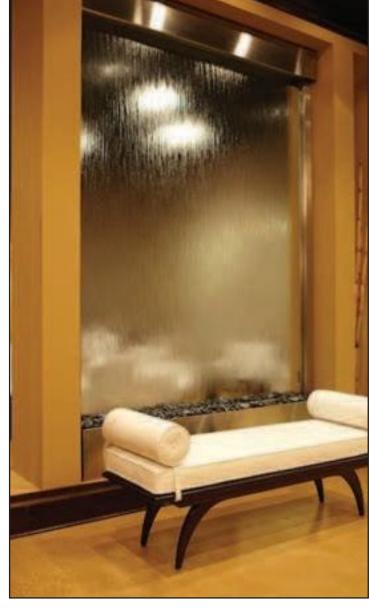

Our team of designers and craftsmen have over 24 years of experience with quality materials including: stone tiles, stainless and copper metals, custom logos and finishes with acrylic and glass - creating stunning AquaFall™ Water Walls, Waterpanel™ Bubble Walls, Rain Curtains, and Bubble Tube Displays, along with custom created shapes and styles.