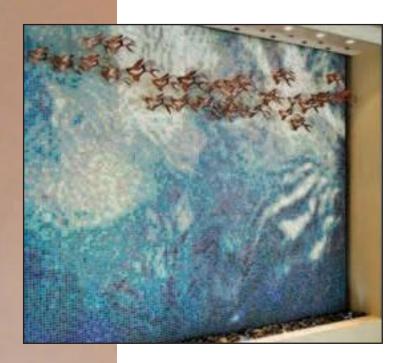

Tile Mosaic AquaFall™ Hyatt Place Waikiki

Scored Acrylic with Stainless Base and TV Familia Dental

Two Glass Water Walls Holiday Inn

Textured Glass with Brown Copper Speckled Frame York General Hospital