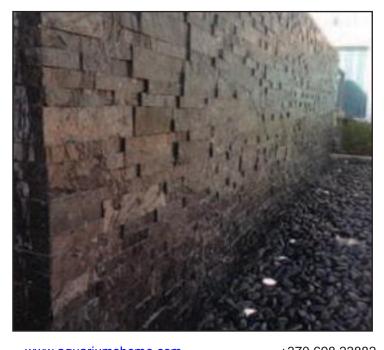

Three-Panel Glass Water Wall
The Water Works Restaurant and Lounge

+370 698 23882

Brown Copper Speckled Scored Acrylic AquaFall™ St. David's Medical Center

Outdoor Tile Water Wall on Roof Deck 1401 S. State Street