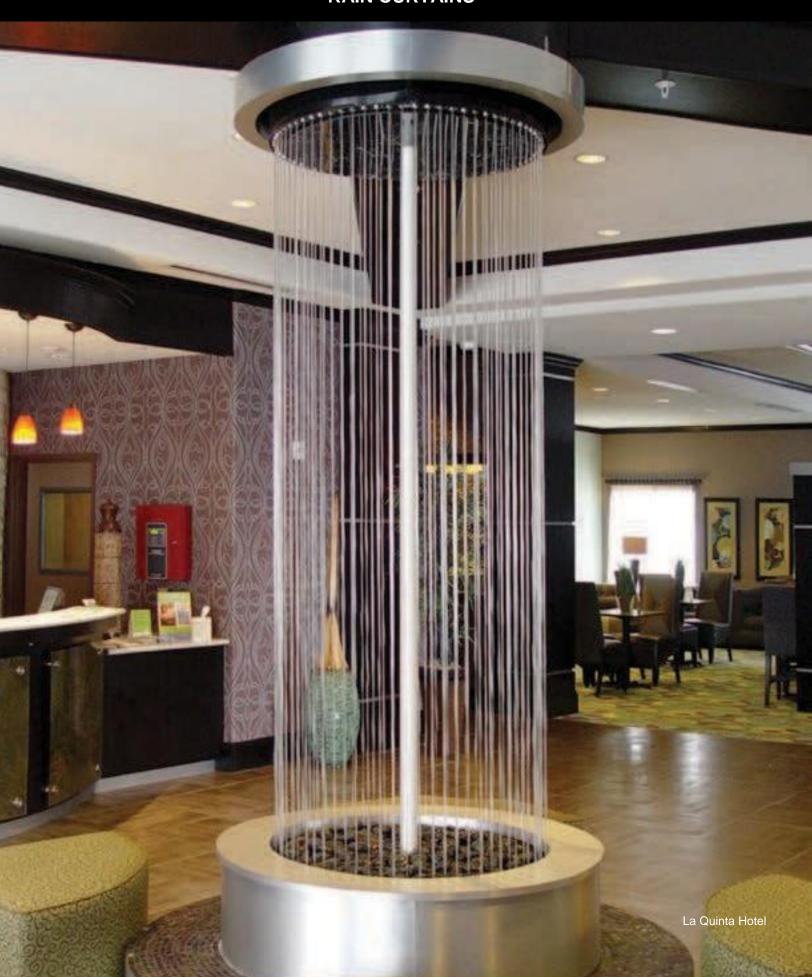

#### RAIN CURTAINS

Curved Rain Curtain River House Residence

Straight Rain Curtain River House Residence