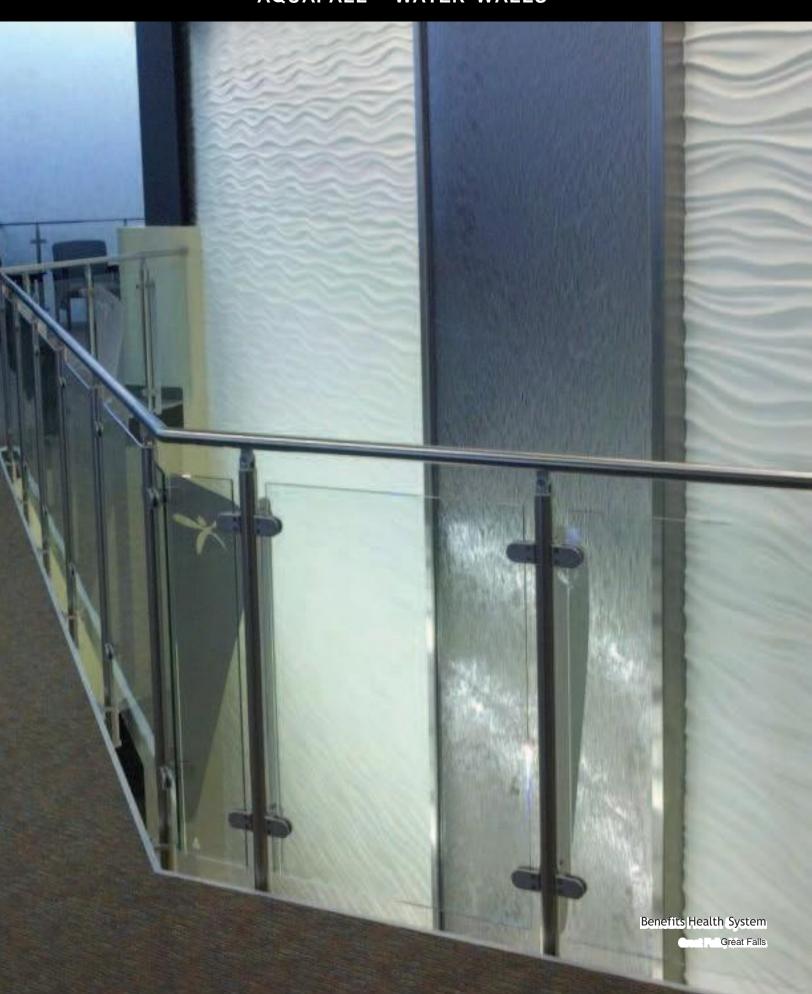

| AquaFall™ Water Walls           | 6  |
|---------------------------------|----|
| AquaFall™ Water Walls/Frameless | 22 |
| AquaFall™ Water Walls/Mesh      | 24 |
| Rain Curtains                   | 26 |
|                                 | 32 |
| Logos                           | 43 |
| Unique Water Features           | 50 |