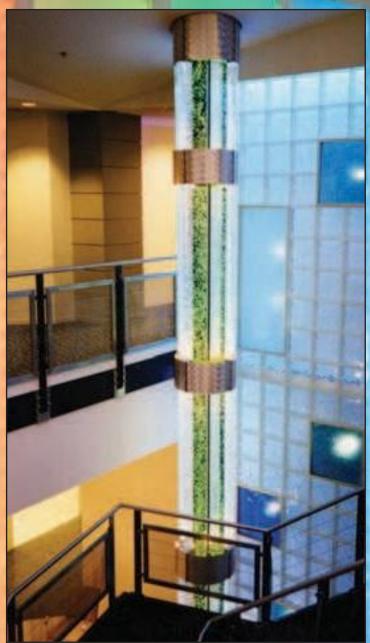

# UNIQUE WATER FEATURES

Bubble Column Water Feature Children's Hospital of Orange County

Bubble Bar Rainforest Cafe

Over 20 Locations Worldwide