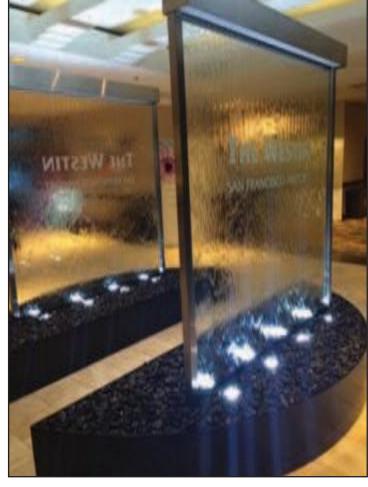

These are just a few of the quality materials we use:

Glass Water Wall with Color Logo Brillium Corporate Headquarters

Glass Water Wall with Etched Logo Westin San Francisco Airport

Granite Waterfall with Color Logo LincOne Credit Union