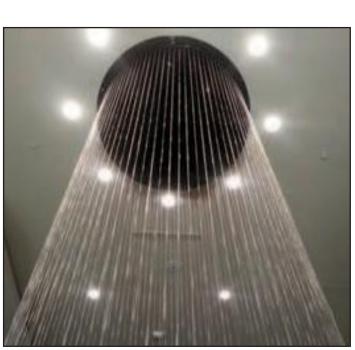

# **RAIN CURTAINS** HIRITH HE Kona Grill

Square Rain Curtain Main Street Promenade

Circular Rain Curtain Hampton Inn