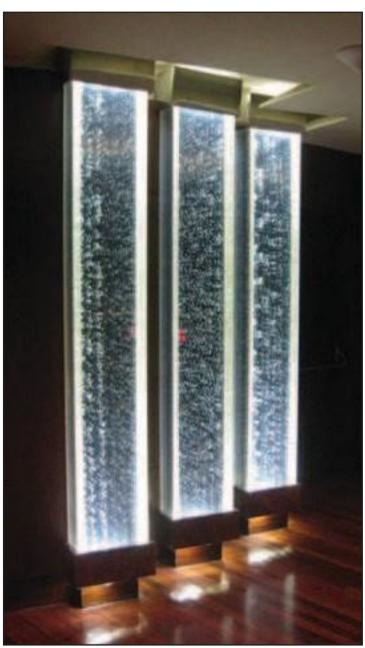

Three-Panel Glass Water Wall
The Water Works Restaurant and Lounge

+370 698 23882

Brown Copper Speckled Scored Acrylic AquaFall™ St. David's Medical Center

Outdoor Tile Water Wall on Roof Deck 1401 S. State Street